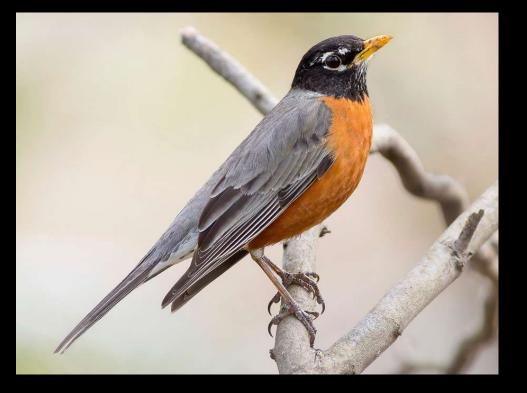

# Common Birds of the Chihuahuan Desert

Dylan Osterhaus, PhD Student, dylano@nmsu.edu Kelley Boland, MS Student, kcboland@nmsu.edu New Mexico State University



## White-crowned Sparrow



Adult

Immature

# Black-throated Sparrow



Adult

Juvenile

# Brewer's Sparrow



## Chipping Sparrow





Breeding Adult

Nonbreeding Adult/Immature

# Sagebrush Sparrow



## Spotted Towhee



Adult Male



Female/Immature

# American Robin





#### Green-tailed Towhee



#### House Finch



Female/Immature

Male

# White-winged Dove



# Mourning Dove



# Pyrrhuloxia





#### Cactus Wren



## Gambel's Quail





Female

## Ruby-crowned Kinglet





Adult

Adult Male

#### Lesser Goldfinch



Adult Male

Female/Immature

# Yellow-rumped Warbler



## Verdin



#### Ladder-backed Woodpecker





Male

Female

#### Northern Flicker





Male

Female

# Loggerhead Shrike



# Say's Phoebe



## Vermillion Flycatcher





Male

Female

## Woodhouse's Scrub-Jay



#### Greater Roadrunner



#### Curve-billed Thrasher



## Crissal Thrasher



# Sage Thrasher



#### American Kestrel



Male

Female

# Prairie Falcon



## Red-tailed Hawk





# Golden Eagle



#### Chihuahuan Raven





#### American Crow





#### Great-tailed