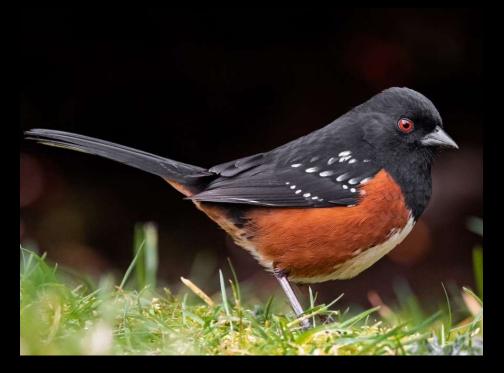

# Common Birds of the Chihuahuan Desert

Dylan Osterhaus, PhD Student, dylano@nmsu.edu Kelley Boland, MS Student, kcboland@nmsu.edu New Mexico State University



## White-crowned Sparrow



Adult

Immature

# Black-throated Sparrow



Adult

Juvenile

# Brewer's Sparrow



## Chipping Sparrow





Breeding Adult

Nonbreeding Adult/Immature

# Sagebrush Sparrow



## Spotted Towhee



Adult Male



Female/Immature

# American Robin





#### Green-tailed Towhee



#### House Finch



Female/Immature

Male

# White-winged Dove



# Mourning Dove



# Pyrrhuloxia





#### Cactus Wren



## Gambel's Quail





Female

## Ruby-crowned Kinglet





Adult

Adult Male

#### Lesser Goldfinch



Adult Male

Female/Immature

# Yellow-rumped Warbler



## Verdin



#### Ladder-backed Woodpecker





Male

Female

#### Northern Flicker





Male

Female

# Loggerhead Shrike



# Say's Phoebe



## Vermillion Flycatcher





Male

Female

## Woodhouse's Scrub-Jay



#### Greater Roadrunner



#### Curve-billed Thrasher



## Crissal Thrasher



# Sage Thrasher



#### American Kestrel



Male

Female

# Prairie Falcon



## Red-tailed Hawk





# Golden Eagle



#### Chihuahuan R