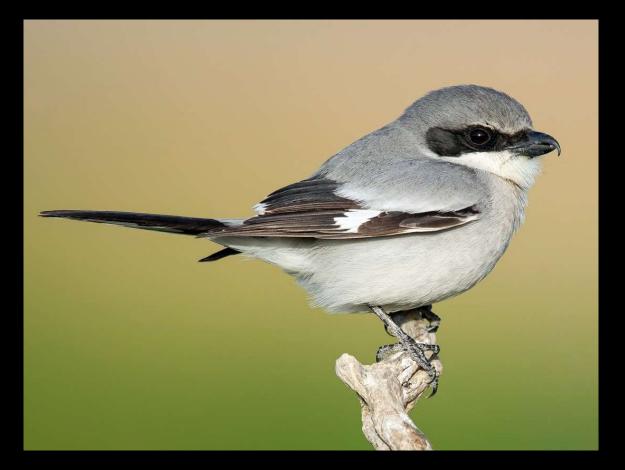

@nmsu.edu Kelley Boland, MS Student, kcboland@nmsu.edu New Mexico State University



## White-crowned Sparrow



Adult

Immature

# Black-throated Sparrow



Adult

Juvenile

# Brewer's Sparrow



## Chipping Sparrow





Breeding Adult

Nonbreeding Adult/Immature

# Sagebrush Sparrow



## Spotted Towhee



Adult Male



Female/Immature

# American Robin





#### Green-tailed Towhee



#### House Finch



Female/Immature

Male

# White-winged Dove



# Mourning Dove



# Pyrrhuloxia





#### Cactus Wren



## Gambel's Quail





Female

## Ruby-crowned Kinglet





Adult

Adult Male

#### Lesser Goldfinch



Adult Male

Female/Immature

# Yellow-rumped Warbler



## Verdin



#### Ladder-backed Woodpecker





Male

Female

#### Northern Flicker





Male

Female

# Loggerhead Shrike



# Say's Phoebe



## Vermillion Flycatcher





Male

Female

## Woodhouse's Scrub-Jay



#### Greater Roadrunner



#### Curve-billed Thrasher



## Crissal Thrasher



# Sage Thrasher



#### American Kestrel



Male

Female

# Prairie Falcon



## Red-tailed Hawk





# Golden Eagle



#### Chihuahuan Raven





#### American Crow





#### Great-tailed Grackle





Male

Female

#### Brewer's Blackbird



Male

Female