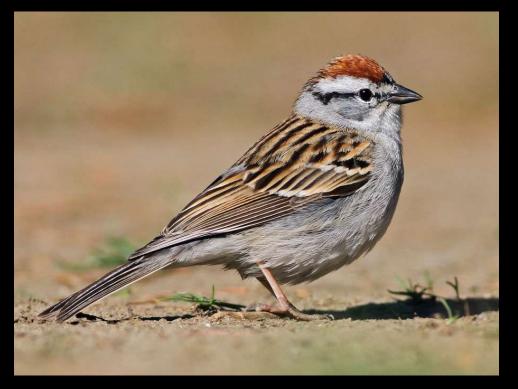

# Common Birds of the Chihuahuan Desert

Dylan Osterhaus, PhD Student, dylano@nmsu.edu Kelley Boland, MS Student, kcboland@nmsu.edu New Mexico State University



## White-crowned Sparrow



Adult

Immature

# Black-throated Sparrow



Adult

Juvenile

# Brewer's Sparrow



## Chipping Sparrow





Breeding Adult

Nonbreeding Adult/Immature

# Sagebrush Sparrow



## Spotted Towhee



Adult Male



Female/Immature

# American Robin





#### Green-tailed Towhee



#### House Finch



Female/Immature

Male

# White-winged Dove



# Mourning Dove



# Pyrrhuloxia





#### Cactus Wren



## Gambel's Quail





Female

## Ruby-crowned Kinglet





Adult

Adult Male

#### Lesser Goldfinch



Adult Male

Female/Immature

# Yellow-rumped Warbler



## Verdin



#### Ladder-backed Woodpecker





Male

Female

#### Northern Flicker





Male

Female

# Loggerhead Shrike



# Say's Phoebe



## Vermillion Flycatcher





Male

Female

## Woodhouse's Scrub-Jay



#### Greater Roadrunner



#### Curve-billed Thrasher



## Crissal Thrasher



# Sage Thrasher



#### American Kestrel



Mal