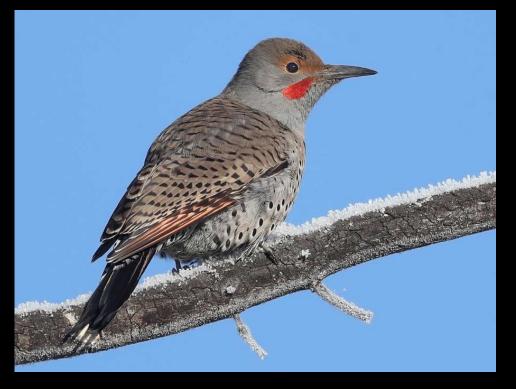

t

Dylan Osterhaus, PhD Student, dylano@nmsu.edu Kelley Boland, MS Student, kcboland@nmsu.edu New Mexico State University



## White-crowned Sparrow



Adult

Immature

# Black-throated Sparrow



Adult

Juvenile

# Brewer's Sparrow



## Chipping Sparrow





Breeding Adult

Nonbreeding Adult/Immature

# Sagebrush Sparrow



## Spotted Towhee



Adult Male



Female/Immature

# American Robin





#### Green-tailed Towhee



#### House Finch



Female/Immature

Male

# White-winged Dove



# Mourning Dove



# Pyrrhuloxia





#### Cactus Wren



## Gambel's Quail





Female

## Ruby-crowned Kinglet





Adult

Adult Male

#### Lesser Goldfinch



Adult Male

Female/Immature

# Yellow-rumped Warbler



## Verdin



#### Ladder-backed Woodpecker





Male

Female

#### Northern Flicker





Male

Female

# Loggerhead Shrike



# Say's Phoebe



## Vermillion Flycatcher





Male

Female

## Woodhouse's Scrub-Jay



#### Greater Roadrunner



#### Curve-billed Thrasher



## Crissal Thrasher



# Sage Thrasher



#### American Kestrel



Male

Female

# Prairie Falcon



## Red-tailed Hawk





# Golden Eagle



#### Chihuahuan Raven





#### American Crow





#### Great-tailed Grackle





Male

Female

#### Brewer's Blackbird



Male

Female