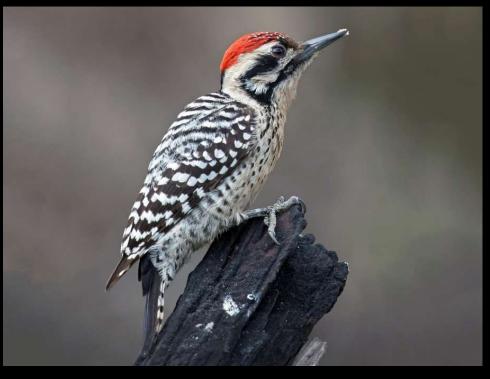

# Common Birds of the Chihuahuan Desert

Dylan Osterhaus, PhD Student, dylano@nmsu.edu Kelley Boland, MS Student, kcboland@nmsu.edu New Mexico State University



## White-crowned Sparrow



Adult

Immature

# Black-throated Sparrow



Adult

Juvenile

# Brewer's Sparrow



## Chipping Sparrow





Breeding Adult

Nonbreeding Adult/Immature

# Sagebrush Sparrow



## Spotted Towhee



Adult Male



Female/Immature

# American Robin





#### Green-tailed Towhee



#### House Finch



Female/Immature

Male

# White-winged Dove



# Mourning Dove



# Pyrrhuloxia





#### Cactus Wren



## Gambel's Quail





Female

## Ruby-crowned Kinglet





Adult

Adult Male

#### Lesser Goldfinch



Adult Male

Female/Immature

# Yellow-rumped Warbler



## Verdin



#### Ladder-backed Woodpecker





Male

Female

#### Northern Flicker





Male

Female

# Loggerhead Shrike



# Say's Phoebe



## Vermillion Flycatcher





Male

Female

## Woodhouse's Scrub-Jay



#### Greater Roadrunner



#### Curve-billed Thrasher



## Crissal Thrasher



# Sage Thrasher



#### American Kestrel



Male

Female

# Prairie Falcon



## Red-tailed Hawk





# Golden Eagle



#### Chihuahuan Raven





#### American Crow





#### Great-tailed Grackle





Male

Female

#### Brewer's Blackbird



Male

Female