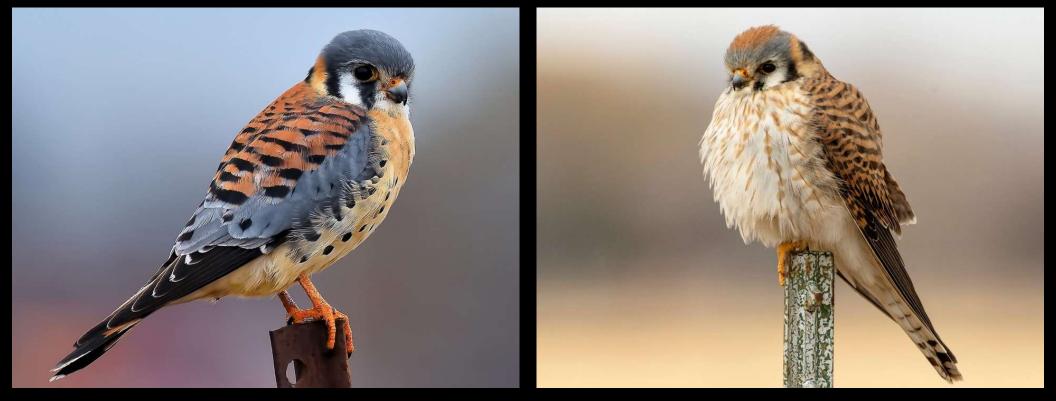

row





Breeding Adult

Nonbreeding Adult/Immature

# Sagebrush Sparrow



## Spotted Towhee



Adult Male



Female/Immature

# American Robin





#### Green-tailed Towhee



#### House Finch



Female/Immature

Male

# White-winged Dove



# Mourning Dove



# Pyrrhuloxia





#### Cactus Wren



## Gambel's Quail





Female

## Ruby-crowned Kinglet





Adult

Adult Male

#### Lesser Goldfinch



Adult Male

Female/Immature

# Yellow-rumped Warbler



## Verdin



#### Ladder-backed Woodpecker





Male

Female

#### Northern Flicker





Male

Female

# Loggerhead Shrike



# Say's Phoebe



## Vermillion Flycatcher





Male

Female

## Woodhouse's Scrub-Jay



#### Greater Roadrunner



#### Curve-billed Thrasher



## Crissal Thrasher



# Sage Thrasher



#### American Kestrel



Male

Female

# Prairie Falcon



## Red-tailed Hawk





# Golden Eagle



#### Chihuahuan Raven





#### American Crow





#### Great-tailed Grackle





Male

Female

#### Brewer's Blackbird



Male

Female