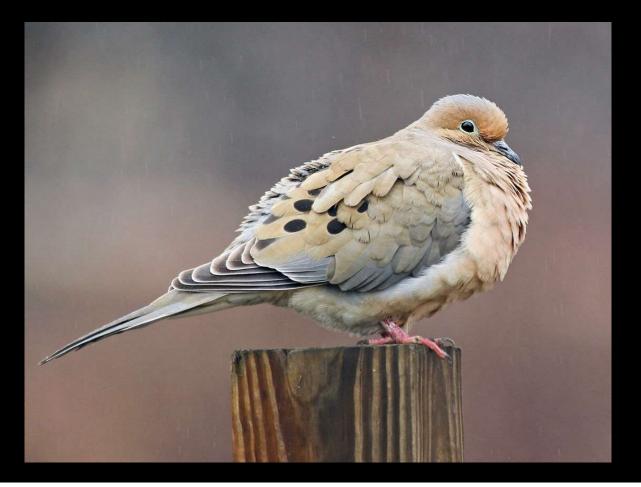

# Common Birds of the Chihuahuan Desert

Dylan Osterhaus, PhD Student, dylano@nmsu.edu Kelley Boland, MS Student, kcboland@nmsu.edu New Mexico State University



## White-crowned Sparrow



Adult

Immature

# Black-throated Sparrow



Adult

Juvenile

# Brewer's Sparrow



## Chipping Sparrow





Breeding Adult

Nonbreeding Adult/Immature

# Sagebrush Sparrow



## Spotted Towhee



Adult Male



Female/Immature

# American Robin





#### Green-tailed Towhee



#### House Finch



Female/Immature

Male

# White-winged Dove



# Mourning Dove



# Pyrrhuloxia





#### Cactus Wren



## Gambel's Quail





Female

## Ruby-crowned Kinglet





Adult

Adult Male

#### Lesser Goldfinch



Adult Male

Female/Immature

# Yellow-rumped Warbler



## Verdin



#### Ladder-backed Woodpecker





Male

Female

#### Northern Flicker





Male

Female

# Loggerhead Shrike



# Say's Phoebe



## Vermillion Flycatcher





Male

Female

## Woodhouse's Scrub-Jay



#### Greater Roadrunner



#### Curve-billed Thrasher



## Crissal Thrasher



# Sage Thrasher



#### American Kestrel



Male

Female

# Prairie Falcon



## Red-tailed Hawk





# Golden Eagle



#### Chihuahuan Raven





#### American Crow





#### Great-tailed Grackle





Male

Female

#### Brewer's Blackbird



Male

Female