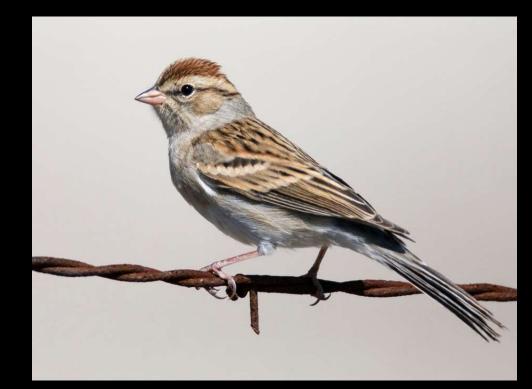

# Common Birds of the Chihuahuan Desert

Dylan Osterhaus, PhD Student, dylano@nmsu.edu Kelley Boland, MS Student, kcboland@nmsu.edu New Mexico State University



## White-crowned Sparrow



Adult

Immature

# Black-throated Sparrow



Adult

Juvenile

# Brewer's Sparrow



## Chipping Sparrow





Breeding Adult

Nonbreeding Adult/Immature

# Sagebrush Sparrow



## Spotted Towhee



Adult Male



Female/Immature

# American Robin





#### Green-tailed Towhee



#### House Finch



Female/Immature

Male

# White-winged Dove



# Mourning Dove



# Pyrrhuloxia





#### Cactus Wren



## Gambel's Quail





Female

## Ruby-crowned Kinglet





Adult

Adult Male

#### Lesser Goldfinch



Adult Male

Female/Immature

# Yellow-rumped Warbler



## Verdin



#### Ladder-backed Woodpecker





Male

Female

#### Northern Flicker





Male

Female

# Loggerhead Shrike



# Say's Phoebe



## Vermillion Flycatcher





Male

Female

## Woodhouse's Scrub-Jay



#### Greater Roadrunner



#### Curve-billed Thrasher



## Crissal Thrasher



# Sage Thrasher



#### American Kestrel



Male