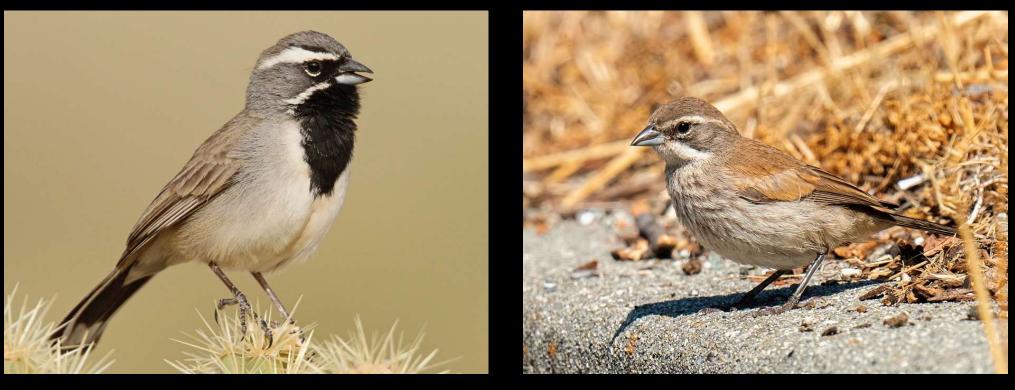

# Common Birds of the Chihuahuan Desert

Dylan Osterhaus, PhD Student, dylano@nmsu.edu Kelley Boland, MS Student, kcboland@nmsu.edu New Mexico State University



## White-crowned Sparrow



Adult

Immature

# Black-throated Sparrow



Adult

Juvenile

# Brewer's Sparrow



## Chipping Sparrow





Breeding Adult

Nonbreeding Adult/Immature

# Sagebrush Sparrow



## Spotted Towhee



Adult Male



Female/Immature

# American Robin





#### Green-tailed Towhee



#### House Finch



Female/Immature

Male

# White-winged Dove



# Mourning Dove



# Pyrrhuloxia





#### Cactus Wren



## Gambel's Quail





Female

## Ruby-crowned Kinglet





Adult

Adult Male

#### Lesser Goldfinch



Adult Male

Female/Immature

# Yellow-rumped Warbler



## Verdin



#### Ladder-backed Woodpecker





Male

Female

#### Northern Flicker





Male

Female

# Loggerhead Shrike



# Say's Phoebe



## Vermillion Flycatcher





Male

Female

## Woodhouse's Scrub-Jay



#### Greater Roadrunner



#### Curve-billed Thrasher



## Criss