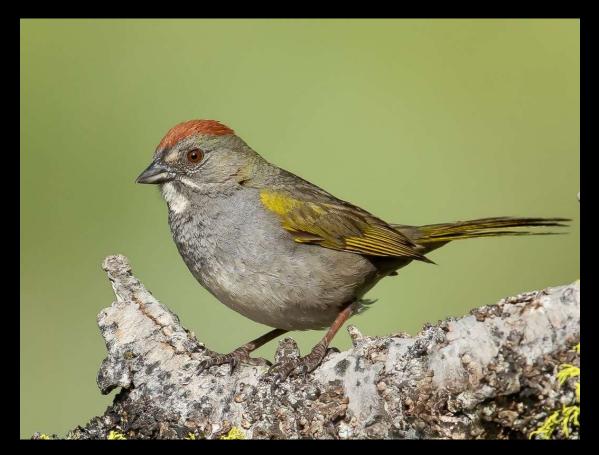

# Common Birds of the Chihuahuan Desert

Dylan Osterhaus, PhD Student, dylano@nmsu.edu Kelley Boland, MS Student, kcboland@nmsu.edu New Mexico State University



## White-crowned Sparrow



Adult

Immature

# Black-throated Sparrow



Adult

Juvenile

# Brewer's Sparrow



## Chipping Sparrow





Breeding Adult

Nonbreeding Adult/Immature

# Sagebrush Sparrow



## Spotted Towhee



Adult Male



Female/Immature

# American Robin





#### Green-tailed Towhee



#### House Finch



Female/Immature

Male

# White-winged Dove



# Mourning Dove



# Pyrrhuloxia





#### Cactus Wren



## Gambel's Quail





Female

## Ruby-crowned Kinglet





Adult

Adult Male

#### Lesser Goldfinch



Adult Male

Female/Immature

# Yellow-rumped Warbler



## Verdin



#### Ladder-backed Woodpecker





Male

Female

#### Northern Flicker





Male

Female

# Loggerhead Shrike



# Say's Phoebe



## Vermillion Flycatcher





Male

Female

## Woodhouse's Scrub-Jay



#### Greater Roadrunner



#### Curve-billed Thrasher



## Crissal Thrasher



# Sage Thrasher



#### American Kestrel



Male

Female

# Prairie Falcon



## Red-tailed Hawk





# Golden Eagle



#### Chihuahuan Raven





#### American Crow





#### Great-tailed Grackle





Male

Female

##