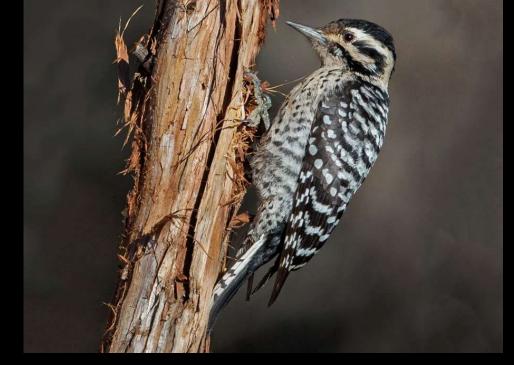

# Common Birds of the Chihuahuan Desert

Dylan Osterhaus, PhD Student, dylano@nmsu.edu Kelley Boland, MS Student, kcboland@nmsu.edu New Mexico State University



## White-crowned Sparrow



Adult

Immature

# Black-throated Sparrow



Adult

Juvenile

# Brewer's Sparrow



## Chipping Sparrow





Breeding Adult

Nonbreeding Adult/Immature

# Sagebrush Sparrow



## Spotted Towhee



Adult Male



Female/Immature

# American Robin





#### Green-tailed Towhee



#### House Finch



Female/Immature

Male

# White-winged Dove



# Mourning Dove



# Pyrrhuloxia





#### Cactus Wren



## Gambel's Quail





Female

## Ruby-crowned Kinglet





Adult

Adult Male

#### Lesser Goldfinch



Adult Male

Female/Immature

# Yellow-rumped Warbler



## Verdin



#### Ladder-backed Woodpecker





Male

Female

#### Northern Flicker





Male

Female

# Loggerhead Shrike



# Say's Phoebe



## Vermillion Flycatcher





Male

Female

## Woodhouse's Scrub-Jay



#### Greater Roadrunner



#### Curve-billed Thrasher



## Crissal Thrasher



# Sage Thrasher



#### American Kestrel



Male

Female

# Prairie Falcon



## Red-tailed Hawk





# Golden Eagle



#### Chihuahuan Raven





#### American Crow





#### Great-tailed Grackle





Male

Female

#### Brewer's Blackbird



Male

Female