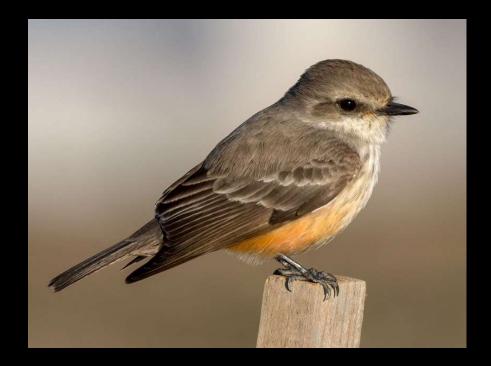

su.edu New Mexico State University



## White-crowned Sparrow



Adult

Immature

# Black-throated Sparrow



Adult

Juvenile

# Brewer's Sparrow



## Chipping Sparrow





Breeding Adult

Nonbreeding Adult/Immature

# Sagebrush Sparrow



## Spotted Towhee



Adult Male



Female/Immature

# American Robin





#### Green-tailed Towhee



#### House Finch



Female/Immature

Male

# White-winged Dove



# Mourning Dove



# Pyrrhuloxia





#### Cactus Wren



## Gambel's Quail





Female

## Ruby-crowned Kinglet





Adult

Adult Male

#### Lesser Goldfinch



Adult Male

Female/Immature

# Yellow-rumped Warbler



## Verdin



#### Ladder-backed Woodpecker





Male

Female

#### Northern Flicker





Male

Female

# Loggerhead Shrike



# Say's Phoebe



## Vermillion Flycatcher





Male

Female

## Woodhouse's Scrub-Jay



#### Greater Roadrunner



#### Curve-billed Thrasher



## Crissal Thrasher



# Sage Thrasher



#### American Kestrel



Male

Female

# Prairie Falcon



## Red-tailed Hawk





# Golden Eagle



#### Chihuahuan Raven





#### American Crow





#### Great-tailed Grackle





Male

Female

#### Brewer's Blackbird



Male

Female