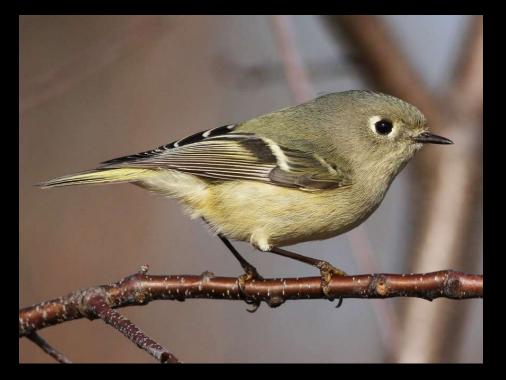

# Common Birds of the Chihuahuan Desert

Dylan Osterhaus, PhD Student, dylano@nmsu.edu Kelley Boland, MS Student, kcboland@nmsu.edu New Mexico State University



## White-crowned Sparrow



Adult

Immature

# Black-throated Sparrow



Adult

Juvenile

# Brewer's Sparrow



## Chipping Sparrow





Breeding Adult

Nonbreeding Adult/Immature

# Sagebrush Sparrow



## Spotted Towhee



Adult Male



Female/Immature

# American Robin





#### Green-tailed Towhee



#### House Finch



Female/Immature

Male

# White-winged Dove



# Mourning Dove



# Pyrrhuloxia





#### Cactus Wren



## Gambel's Quail





Female

## Ruby-crowned Kinglet





Adult

Adult Male

#### Lesser Goldfinch



Adult Male

Female/Immature

# Yellow-rumped Warbler



## Verdin



#### Ladder-backed Woodpecker





Male

Female

#### Northern Flicker





Male

Female

# Loggerhead Shrike



# Say's Phoebe



## Vermillion Flycatcher





Male

Female

## Woodhouse's Scrub-Jay



#### Greater Roadrunner



#### Curve-billed Thrasher



## Crissal Thrasher



# Sage Thrasher



#### American Kestrel



Male

Female

# Prairie Falcon



## Red-tailed Hawk





# Golden Eagle



#### Chihuahuan Raven





#### American Crow





#### Great-tailed Grackle





Male

Female

#### Brewer's Blackbird



Male

Female