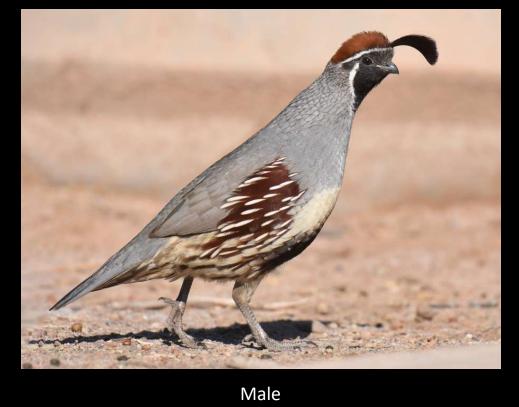

# Common Birds of the Chihuahuan Desert

Dylan Osterhaus, PhD Student, dylano@nmsu.edu Kelley Boland, MS Student, kcboland@nmsu.edu New Mexico State University



## White-crowned Sparrow



Adult

Immature

# Black-throated Sparrow



Adult

Juvenile

# Brewer's Sparrow



## Chipping Sparrow





Breeding Adult

Nonbreeding Adult/Immature

# Sagebrush Sparrow



## Spotted Towhee



Adult Male



Female/Immature

# American Robin





#### Green-tailed Towhee



#### House Finch



Female/Immature

Male

# White-winged Dove



# Mourning Dove



# Pyrrhuloxia





#### Cactus Wren



## Gambel's Quail





Female

## Ruby-crowned Kinglet





Adult

Adult Male

#### Lesser Goldfinch



Adult Male

Female/Immature

# Yellow-rumped Warbler



## Verdin



#### Ladder-backed Woodpecker





Male

Female

#### Northern Flicker





Male

Female

# Loggerhead Shrike



# Say's Phoebe



## Vermillion Flycatcher





Male

Female

## Woodhouse's Scrub-Jay



#### Greater Roadrunner



#### Curve-billed Thrasher



## Crissal Thrasher



# Sage Thrasher



#### American Kestrel



Male

Female

# Prairie Falcon



## Red-tailed Hawk





# Golden Eagle



#### Chihuahuan Raven





#### American Crow





#### Great-tailed Grackle





Male

Female

#### Brewer's Blackbird



Male

Female