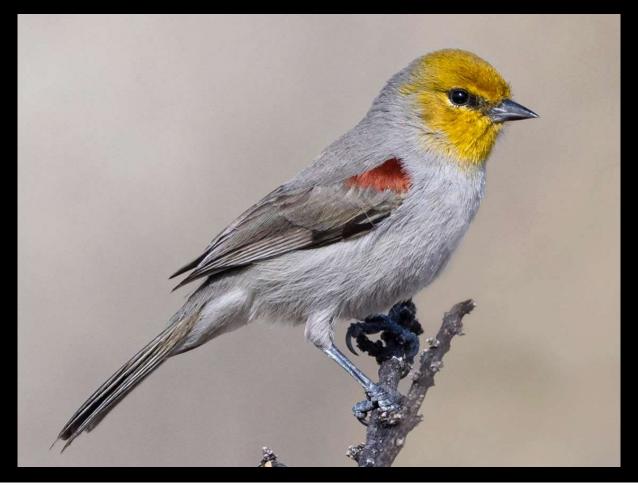

# Common Birds of the Chihuahuan Desert

Dylan Osterhaus, PhD Student, dylano@nmsu.edu Kelley Boland, MS Student, kcboland@nmsu.edu New Mexico State University



## White-crowned Sparrow



Adult

Immature

# Black-throated Sparrow



Adult

Juvenile

# Brewer's Sparrow



## Chipping Sparrow





Breeding Adult

Nonbreeding Adult/Immature

# Sagebrush Sparrow



## Spotted Towhee



Adult Male



Female/Immature

# American Robin





#### Green-tailed Towhee



#### House Finch



Female/Immature

Male

# White-winged Dove



# Mourning Dove



# Pyrrhuloxia





#### Cactus Wren



## Gambel's Quail





Female

## Ruby-crowned Kinglet





Adult

Adult Male

#### Lesser Goldfinch



Adult Male

Female/Immature

# Yellow-rumped Warbler



## Verdin



#### Ladder-backed Woodpecker





Male

Female

#### Northern Flicker





Male

Female

# Loggerhead Shrike



# Say's Phoebe



## Vermillion Flycatcher





Male

Female

## Woodhouse's Scrub-Jay



#### Greater Roadrunner



#### Curve-billed Thrasher



## Crissal Thrasher



# Sage Thrasher



#### American Kestrel



Male

Female

# Prairie Falcon



## Red-tailed Hawk





# Golden Eagle



#### Chihuahuan Raven





#### American Crow





#### Great-tailed Grackle





Male

Female

#### Brewer's Blackbird



Male

Female