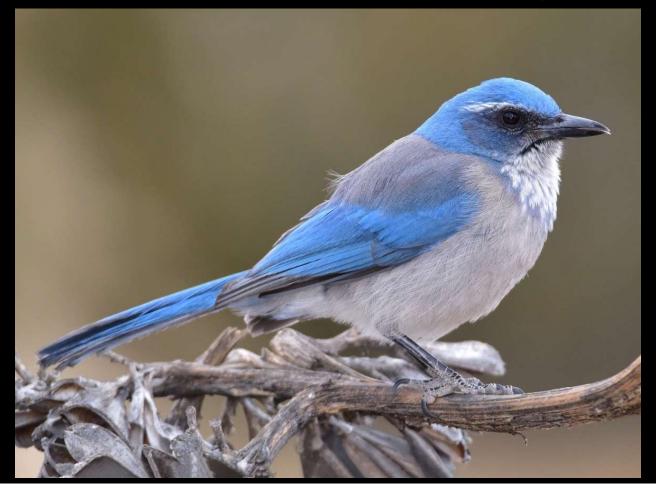

hite-crowned Sparrow



Adult

Immature

# Black-throated Sparrow



Adult

Juvenile

# Brewer's Sparrow



## Chipping Sparrow





Breeding Adult

Nonbreeding Adult/Immature

# Sagebrush Sparrow



## Spotted Towhee



Adult Male



Female/Immature

# American Robin





#### Green-tailed Towhee



#### House Finch



Female/Immature

Male

# White-winged Dove



# Mourning Dove



# Pyrrhuloxia





#### Cactus Wren



## Gambel's Quail





Female

## Ruby-crowned Kinglet





Adult

Adult Male

#### Lesser Goldfinch



Adult Male

Female/Immature

# Yellow-rumped Warbler



## Verdin



#### Ladder-backed Woodpecker





Male

Female

#### Northern Flicker





Male

Female

# Loggerhead Shrike



# Say's Phoebe



## Vermillion Flycatcher





Male

Female

## Woodhouse's Scrub-Jay



#### Greater Roadrunner



#### Curve-billed Thrasher



## Crissal Thrasher



# Sage Thrasher



#### American Kestrel



Male

Female

# Prairie Falcon



## Red-tailed Hawk





# Golden Eagle



#### Chihuahuan Raven





#### American Crow





#### Great-tailed Grackle





Male

Female

#### Brewer's Blackbird



Male

Female