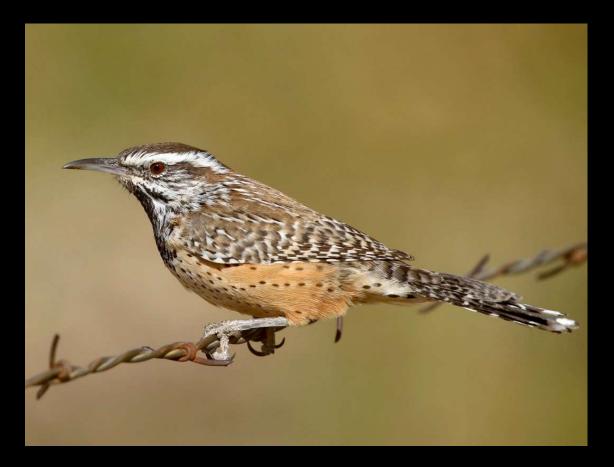

# Common Birds of the Chihuahuan Desert

Dylan Osterhaus, PhD Student, dylano@nmsu.edu Kelley Boland, MS Student, kcboland@nmsu.edu New Mexico State University



## White-crowned Sparrow



Adult

Immature

# Black-throated Sparrow



Adult

Juvenile

# Brewer's Sparrow



## Chipping Sparrow





Breeding Adult

Nonbreeding Adult/Immature

# Sagebrush Sparrow



## Spotted Towhee



Adult Male



Female/Immature

# American Robin





#### Green-tailed Towhee



#### House Finch



Female/Immature

Male

# White-winged Dove



# Mourning Dove



# Pyrrhuloxia





#### Cactus Wren



## Gambel's Quail





Female

## Ruby-crowned Kinglet





Adult

Adult Male

#### Lesser Goldfinch



Adult Male

Female/Immature

# Yellow-rumped Warbler



## Verdin



#### Ladder-backed Woodpecker





Male

Female

#### Northern Flicker





Male

Female

# Loggerhead Shrike



# Say's Phoebe



## Vermillion Flycatcher





Male

Female

## Woodhouse's Scrub-Jay



#### Greater Roadrunner



#### Curve-billed Thrasher



## Crissal Thrasher



# Sage Thrasher



#### American Kestrel



Male

Female

# Prairie Falcon



## Red-tailed Hawk





# Golden Eagle



#### Chihuahuan Raven





#### American Crow





#### Great-tailed Grackle





Male

Female

#### Brewer's Blackbird



Male

Female