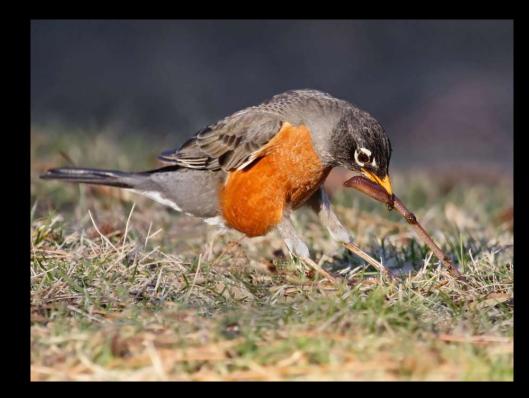

# Common Birds of the Chihuahuan Desert

Dylan Osterhaus, PhD Student, dylano@nmsu.edu Kelley Boland, MS Student, kcboland@nmsu.edu New Mexico State University



## White-crowned Sparrow



Adult

Immature

# Black-throated Sparrow



Adult

Juvenile

# Brewer's Sparrow



## Chipping Sparrow





Breeding Adult

Nonbreeding Adult/Immature

# Sagebrush Sparrow



## Spotted Towhee



Adult Male



Female/Immature

# American Robin





#### Green-tailed Towhee



#### House Finch



Female/Immature

Male

# White-winged Dove



# Mourning Dove



# Pyrrhuloxia





#### Cactus Wren



## Gambel's Quail





Female

## Ruby-crowned Kinglet





Adult

Adult Male

#### Lesser Goldfinch



Adult Male

Female/Immature

# Yellow-rumped Warbler



## Verdin



#### Ladder-backed Woodpecker





Male

Female

#### Northern Flicker





Male

Female

# Loggerhead Shrike



# Say's Phoebe



## Vermillion Flycatcher





Male

Female

## Woodhouse's Scrub-Jay



#### Greater Roadrunner



#### Curve-billed Thrasher



## Crissal Thrasher



# Sage Thrasher



#### American Kestrel



Male

Female

# Prairie Falcon



## Red-tailed Hawk





# Golden Eagle



#### Chihuahuan Raven





#### American Crow





#### Great-tailed G