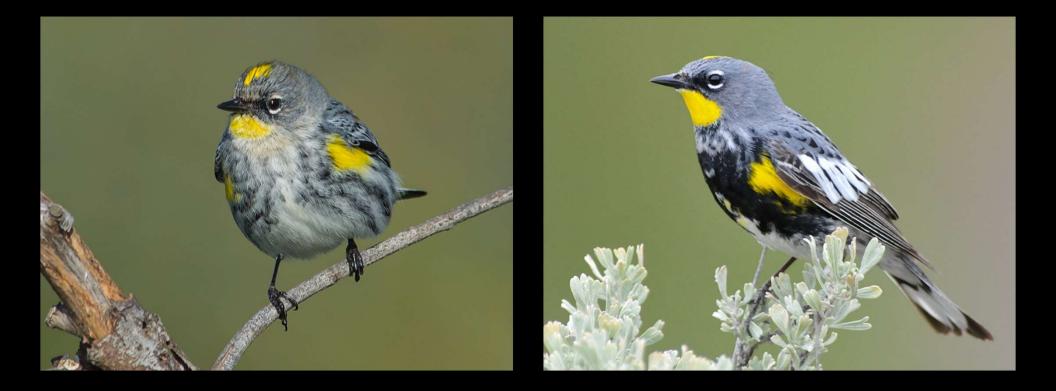

# Common Birds of the Chihuahuan Desert

Dylan Osterhaus, PhD Student, dylano@nmsu.edu Kelley Boland, MS Student, kcboland@nmsu.edu New Mexico State University



## White-crowned Sparrow



Adult

Immature

# Black-throated Sparrow



Adult

Juvenile

# Brewer's Sparrow



## Chipping Sparrow





Breeding Adult

Nonbreeding Adult/Immature

# Sagebrush Sparrow



## Spotted Towhee



Adult Male



Female/Immature

# American Robin





#### Green-tailed Towhee



#### House Finch



Female/Immature

Male

# White-winged Dove



# Mourning Dove



# Pyrrhuloxia





#### Cactus Wren



## Gambel's Quail





Female

## Ruby-crowned Kinglet





Adult

Adult Male

#### Lesser Goldfinch



Adult Male

Female/Immature

# Yellow-rumped Warbler



## Verdin



#### Ladder-backed Woodpecker





Male

Female

#### Northern Flicker





Male

Female

# Loggerhead Shrike



# Say's Phoebe



## Vermillion Flycatcher





Male

Female

## Woodhouse's Scrub-Jay



#### Greater Roadrunner



#### Curve-billed Thrasher



## Crissal Thrasher



# Sage Thrasher



#### American Kestrel



Male

Female

# Prairie Falcon



## Red-tailed Hawk





# Golden Eagle



#### Chihuahuan Raven





#### American Crow





#### Great-tailed Grackle





Male

Female

#### Brewer's Blackbird



Male

Female