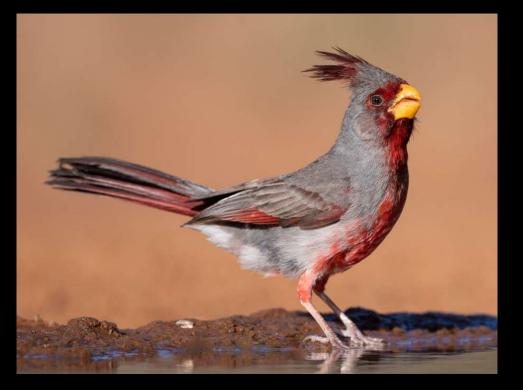

# Common Birds of the Chihuahuan Desert

Dylan Osterhaus, PhD Student, dylano@nmsu.edu Kelley Boland, MS Student, kcboland@nmsu.edu New Mexico State University



## White-crowned Sparrow



Adult

Immature

# Black-throated Sparrow



Adult

Juvenile

# Brewer's Sparrow



## Chipping Sparrow





Breeding Adult

Nonbreeding Adult/Immature

# Sagebrush Sparrow



## Spotted Towhee



Adult Male



Female/Immature

# American Robin





#### Green-tailed Towhee



#### House Finch



Female/Immature

Male

# White-winged Dove



# Mourning Dove



# Pyrrhuloxia





#### Cactus Wren



## Gambel's Quail





Female

## Ruby-crowned Kinglet





Adult

Adult Male

#### Lesser Goldfinch



Adult Male

Female/Immature

# Yellow-rumped Warbler



## Verdin



#### Ladder-backed Woodpecker





Male

Female

#### Northern Flicker





Male

Female

# Loggerhead Shrike



# Say's Phoebe



## Vermillion Flycatcher





Male

Female

## Woodhouse's Scrub-Jay



#### Greater Roadrunner



#### Curve-billed Thrasher



## Crissal Thrasher



# Sage Thrasher



#### American Kestrel



Male

Female

# Prairie Falcon



## Red-tailed Hawk





# Golden Eagle



#### Chihuahuan Raven





#### American Crow





#### Great-tailed Grackle





Male

Female

#### Brewer's Blackbird



Male

Female