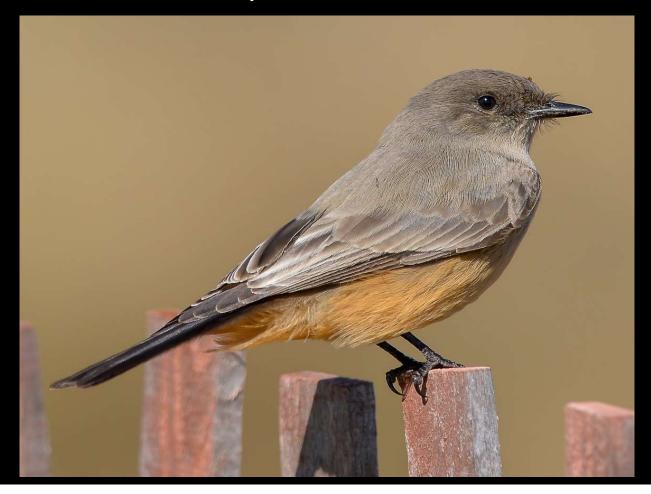

oland, MS Student, kcboland@nmsu.edu New Mexico State University



## White-crowned Sparrow



Adult

Immature

# Black-throated Sparrow



Adult

Juvenile

# Brewer's Sparrow



## Chipping Sparrow





Breeding Adult

Nonbreeding Adult/Immature

# Sagebrush Sparrow



## Spotted Towhee



Adult Male



Female/Immature

# American Robin





#### Green-tailed Towhee



#### House Finch



Female/Immature

Male

# White-winged Dove



# Mourning Dove



# Pyrrhuloxia





#### Cactus Wren



## Gambel's Quail





Female

## Ruby-crowned Kinglet





Adult

Adult Male

#### Lesser Goldfinch



Adult Male

Female/Immature

# Yellow-rumped Warbler



## Verdin



#### Ladder-backed Woodpecker





Male

Female

#### Northern Flicker





Male

Female

# Loggerhead Shrike



# Say's Phoebe



## Vermillion Flycatcher





Male

Female

## Woodhouse's Scrub-Jay



#### Greater Roadrunner



#### Curve-billed Thrasher



## Crissal Thrasher



# Sage Thrasher



#### American Kestrel



Male

Female

# Prairie Falcon



## Red-tailed Hawk





# Golden Eagle



#### Chihuahuan Raven





#### American Crow





#### Great-tailed Grackle





Male

Female

#### Brewer's Blackbird



Male

Female