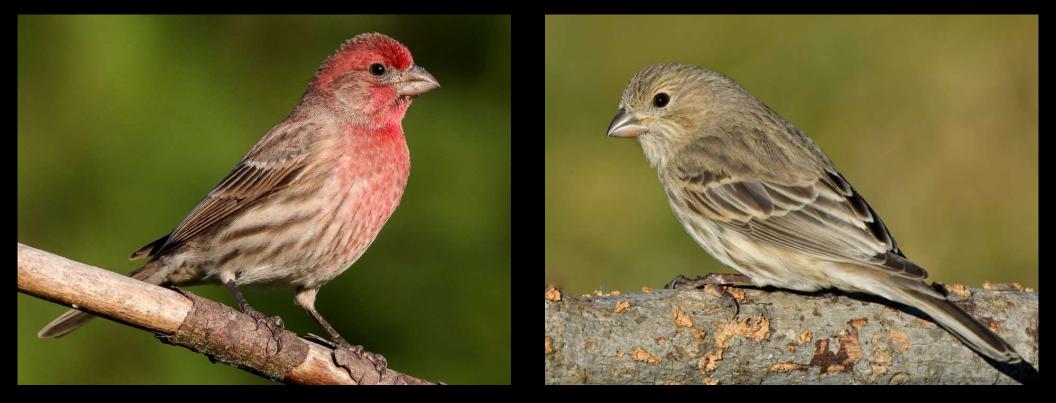

# Common Birds of the Chihuahuan Desert

Dylan Osterhaus, PhD Student, dylano@nmsu.edu Kelley Boland, MS Student, kcboland@nmsu.edu New Mexico State University



## White-crowned Sparrow



Adult

Immature

# Black-throated Sparrow



Adult

Juvenile

# Brewer's Sparrow



## Chipping Sparrow





Breeding Adult

Nonbreeding Adult/Immature

# Sagebrush Sparrow



## Spotted Towhee



Adult Male



Female/Immature

# American Robin





#### Green-tailed Towhee



#### House Finch



Female/Immature

Male

# White-winged Dove



# Mourning Dove



# Pyrrhuloxia





#### Cactus Wren



## Gambel's Quail





Female

## Ruby-crowned Kinglet





Adult

Adult Male

#### Lesser Goldfinch



Adult Male

Female/Immature

# Yellow-rumped Warbler



## Verdin



#### Ladder-backed Woodpecker





Male

Female

#### Northern Flicker





Male

Female

# Loggerhead Shrike



# Say's Phoebe



## Vermillion Flycatcher





Male

Female

## Woodhouse's Scrub-Jay



#### Greater Roadrunner



#### Curve-billed Thrasher



## Crissal Thrasher



# Sage Thrasher



#### American Kestrel



Male

Female

# Prairie Falcon



## Red-tailed Hawk





# Golden Eagle



#### Chihuahuan Raven





#### American Crow





#### Great-tailed Grackle





Male

Female

#### Brewer's Blackbir