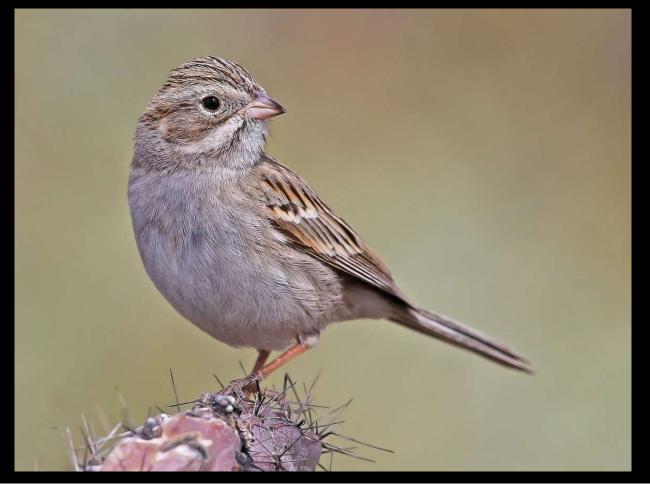

# Common Birds of the Chihuahuan Desert

Dylan Osterhaus, PhD Student, dylano@nmsu.edu Kelley Boland, MS Student, kcboland@nmsu.edu New Mexico State University



## White-crowned Sparrow



Adult

Immature

# Black-throated Sparrow



Adult

Juvenile

# Brewer's Sparrow



## Chipping Sparrow





Breeding Adult

Nonbreeding Adult/Immature

# Sagebrush Sparrow



## Spotted Towhee



Adult Male



Female/Immature

# American Robin





#### Green-tailed Towhee



#### House Finch



Female/Immature

Male

# White-winged Dove



# Mourning Dove



# Pyrrhuloxia





#### Cactus Wren



## Gambel's Quail





Female

## Ruby-crowned Kinglet





Adult

Adult Male

#### Lesser Goldfinch



Adult Male

Female/Immature

# Yellow-rumped Warbler



## Verdin



#### Ladder-backed Woodpecker





Male

Female

#### Northern Flicker





Male

Female

# Loggerhead Shrike



# Say's Phoebe



## Vermillion Flycatcher





Male

Female

## Woodhouse's Scrub-Jay



#### Greater Roadrunner



#### Curve-billed Thrasher



## Crissal Thrasher



# Sage Thrasher



####