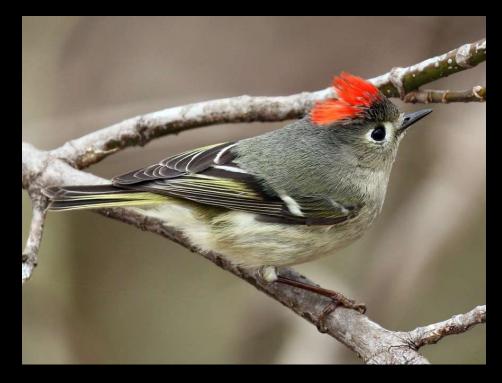

# Common Birds of the Chihuahuan Desert

Dylan Osterhaus, PhD Student, dylano@nmsu.edu Kelley Boland, MS Student, kcboland@nmsu.edu New Mexico State University



## White-crowned Sparrow



Adult

Immature

# Black-throated Sparrow



Adult

Juvenile

# Brewer's Sparrow



## Chipping Sparrow





Breeding Adult

Nonbreeding Adult/Immature

# Sagebrush Sparrow



## Spotted Towhee



Adult Male



Female/Immature

# American Robin





#### Green-tailed Towhee



#### House Finch



Female/Immature

Male

# White-winged Dove



# Mourning Dove



# Pyrrhuloxia





#### Cactus Wren



## Gambel's Quail





Female

## Ruby-crowned Kinglet





Adult

Adult Male

#### Lesser Goldfinch



Adult Male

Female/Immature

# Yellow-rumped Warbler



## Verdin



#### Ladder-backed Woodpecker





Male

Female

#### Northern Flicker





Male

Female

# Loggerhead Shrike



# Say's Phoebe



## Vermillion Flycatcher





Male

Female

## Woodhouse's Scrub-Jay



#### Greater Roadrunner



#### Curve-billed Thrasher



## Crissal Thrasher



# Sage Thrasher



#### American Kestrel



Male

Female

# Prairie Falcon



## Red-tailed Hawk





# Golden Eagle



#### Chihuahuan Raven





#### American Crow





#### Great-tailed Grackle





Male

Female

#### Brewer's Blackbird



Male

Female