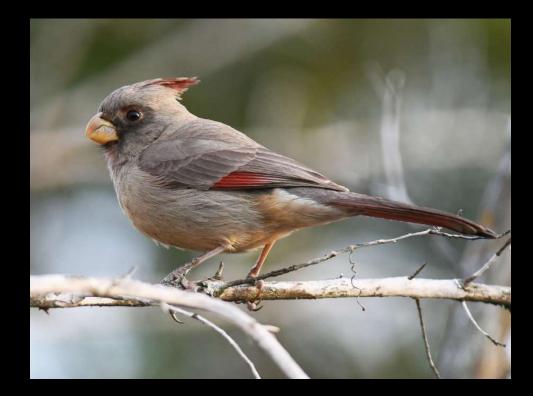

# Common Birds of the Chihuahuan Desert

Dylan Osterhaus, PhD Student, dylano@nmsu.edu Kelley Boland, MS Student, kcboland@nmsu.edu New Mexico State University



## White-crowned Sparrow



Adult

Immature

# Black-throated Sparrow



Adult

Juvenile

# Brewer's Sparrow



## Chipping Sparrow





Breeding Adult

Nonbreeding Adult/Immature

# Sagebrush Sparrow



## Spotted Towhee



Adult Male



Female/Immature

# American Robin





#### Green-tailed Towhee



#### House Finch



Female/Immature

Male

# White-winged Dove



# Mourning Dove



# Pyrrhuloxia





#### Cactus Wren



## Gambel's Quail





Female

## Ruby-crowned Kinglet





Adult

Adult Male

#### Lesser Goldfinch



Adult Male

Female/Immature

# Yellow-rumped Warbler



## Verdin



#### Ladder-backed Woodpecker





Male

Female

#### Northern Flicker





Male

Female

# Loggerhead Shrike



# Say's Phoebe



## Vermillion Flycatcher





Male

Female

## Woodhouse's Scrub-Jay



#### Greater Roadrunner



#### Curve-billed Thrasher



## Crissal Thrasher



# Sage Thrasher



#### American Kestrel



Male

Female

# Prairie Falcon



## Red-tailed Hawk





# Golden Eagle



#### Chihuahuan Raven





#### American Crow





#### Great-tailed Grackle





Male

Female

#### Brewer's Blackbird



Male

Female