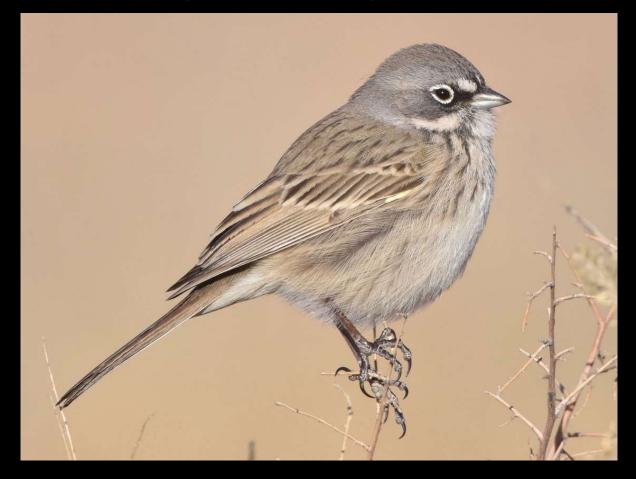

# Common Birds of the Chihuahuan Desert

Dylan Osterhaus, PhD Student, dylano@nmsu.edu Kelley Boland, MS Student, kcboland@nmsu.edu New Mexico State University



## White-crowned Sparrow



Adult

Immature

# Black-throated Sparrow



Adult

Juvenile

# Brewer's Sparrow



## Chipping Sparrow





Breeding Adult

Nonbreeding Adult/Immature

# Sagebrush Sparrow



## Spotted Towhee



Adult Male



Female/Immature

# American Robin





#### Green-tailed Towhee



#### House Finch



Female/Immature

Male

# White-winged Dove



# Mourning Dove



# Pyrrhuloxia





#### Cactus Wren



## Gambel's Quail





Female

## Ruby-crowned Kinglet





Adult

Adult Male

#### Lesser Goldfinch



Adult Male

Female/Immature

# Yellow-rumped Warbler



## Verdin



#### Ladder-backed Woodpecker





Male

Female

#### Northern Flicker





Male

Female

# Loggerhead Shrike



# Say's Phoebe



## Vermillion Flycatcher





Male

Female

## Woodhouse's Scrub-Jay



#### Greater Roadrunner



#### Curve-billed Thrasher



## Crissal Thrasher



# Sage Thrasher



#### American Kestrel



Male

Female

# Prairie Falcon



## Red-tailed Hawk





# Golden Eagle