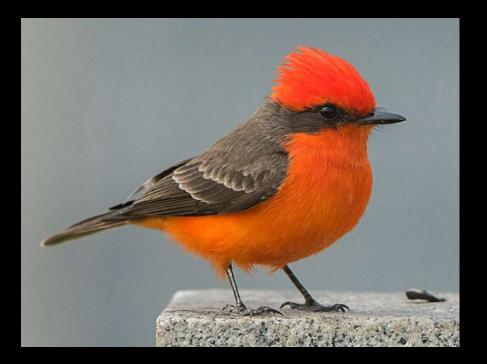

nmsu.edu New Mexico State University



## White-crowned Sparrow



Adult

Immature

# Black-throated Sparrow



Adult

Juvenile

# Brewer's Sparrow



## Chipping Sparrow





Breeding Adult

Nonbreeding Adult/Immature

# Sagebrush Sparrow



## Spotted Towhee



Adult Male



Female/Immature

# American Robin





#### Green-tailed Towhee



#### House Finch



Female/Immature

Male

# White-winged Dove



# Mourning Dove



# Pyrrhuloxia





#### Cactus Wren



## Gambel's Quail





Female

## Ruby-crowned Kinglet





Adult

Adult Male

#### Lesser Goldfinch



Adult Male

Female/Immature

# Yellow-rumped Warbler



## Verdin



#### Ladder-backed Woodpecker





Male

Female

#### Northern Flicker





Male

Female

# Loggerhead Shrike



# Say's Phoebe



## Vermillion Flycatcher





Male

Female

## Woodhouse's Scrub-Jay



#### Greater Roadrunner



#### Curve-billed Thrasher



## Crissal Thrasher



# Sage Thrasher



#### American Kestrel



Male

Female

# Prairie Falcon



## Red-tailed Hawk





# Golden Eagle



#### Chihuahuan Raven





#### American Crow





#### Great-tailed Grackle





Male

Female

#### Brewer's Blackbird



Male

Female