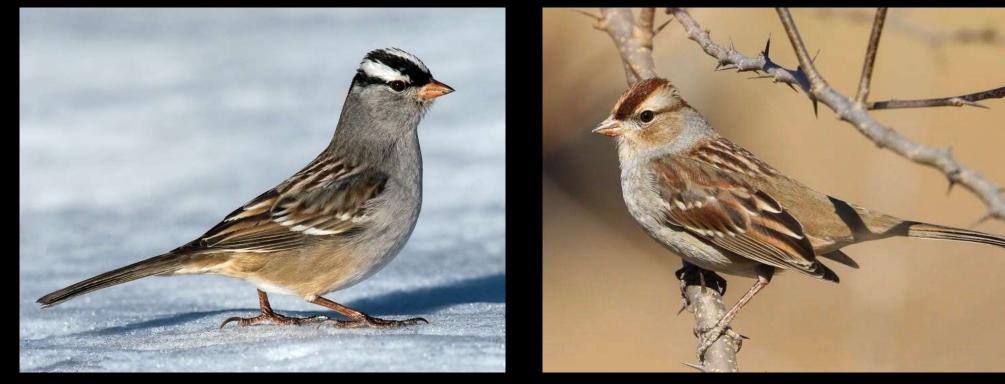

# Common Birds of the Chihuahuan Desert

Dylan Osterhaus, PhD Student, dylano@nmsu.edu Kelley Boland, MS Student, kcboland@nmsu.edu New Mexico State University



## White-crowned Sparrow



Adult

Immature

# Black-throated Sparrow



Adult

Juvenile

# Brewer's Sparrow



## Chipping Sparrow





Breeding Adult

Nonbreeding Adult/Immature

# Sagebrush Sparrow



## Spotted Towhee



Adult Male



Female/Immature

# American Robin





#### Green-tailed Towhee



#### House Finch



Female/Immature

Male

# White-winged Dove



# Mourning Dove



# Pyrrhuloxia





#### Cactus Wren



## Gambel's Quail





Female

## Ruby-crowned Kinglet





Adult

Adult Male

#### Lesser Goldfinch



Adult Male

Female/Immature

# Yellow-rumped Warbler



## Verdin



#### Ladder-backed Woodpecker





Male

Female

#### Northern Flicker





Male

Female

# Loggerhead Shrike



# Say's Phoebe



## Vermillion Flycatcher





Male

Female

## Woodhouse's Scrub-Jay



#### Greater Roadrun