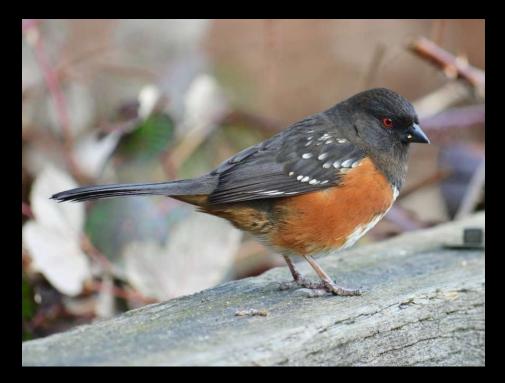

# Common Birds of the Chihuahuan Desert

Dylan Osterhaus, PhD Student, dylano@nmsu.edu Kelley Boland, MS Student, kcboland@nmsu.edu New Mexico State University



## White-crowned Sparrow



Adult

Immature

# Black-throated Sparrow



Adult

Juvenile

# Brewer's Sparrow



## Chipping Sparrow





Breeding Adult

Nonbreeding Adult/Immature

# Sagebrush Sparrow



## Spotted Towhee



Adult Male



Female/Immature

# American Robin





#### Green-tailed Towhee



#### House Finch



Female/Immature

Male

# White-winged Dove



# Mourning Dove



# Pyrrhuloxia





#### Cactus Wren



## Gambel's Quail





Female

## Ruby-crowned Kinglet





Adult

Adult Male

#### Lesser Goldfinch



Adult Male

Female/Immature

# Yellow-rumped Warbler



## Verdin



#### Ladder-backed Woodpecker





Male

Female

#### Northern Flicker





Male

Female

# Loggerhead Shrike



# Say's Phoebe



## Vermillion Flycatcher





Male

Female

## Woodhouse's Scrub-Jay



#### Greater Roadrunner



#### Curve-billed Thrasher



## Crissal Thrasher



# Sage Thrasher



#### American Kestrel



Male

Female

# Prairie Falcon



## Red-tailed Hawk





# Golden Eagle



#### Chihuahuan Raven





####