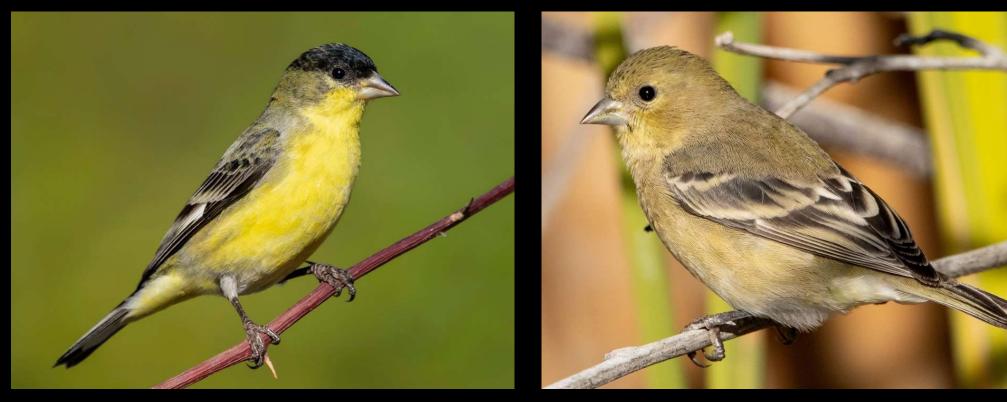

# Common Birds of the Chihuahuan Desert

Dylan Osterhaus, PhD Student, dylano@nmsu.edu Kelley Boland, MS Student, kcboland@nmsu.edu New Mexico State University



## White-crowned Sparrow



Adult

Immature

# Black-throated Sparrow



Adult

Juvenile

# Brewer's Sparrow



## Chipping Sparrow





Breeding Adult

Nonbreeding Adult/Immature

# Sagebrush Sparrow



## Spotted Towhee



Adult Male



Female/Immature

# American Robin





#### Green-tailed Towhee



#### House Finch



Female/Immature

Male

# White-winged Dove



# Mourning Dove



# Pyrrhuloxia





#### Cactus Wren



## Gambel's Quail





Female

## Ruby-crowned Kinglet





Adult

Adult Male

#### Lesser Goldfinch



Adult Male

Female/Immature

# Yellow-rumped Warbler



## Verdin



#### Ladder-backed Woodpecker





Male

Female

#### Northern Flicker





Male

Female

# Loggerhead Shrike



# Say's Phoebe



## Vermillion Flycatcher





Male

Female

## Woodhouse's Scrub-Jay



#### Greater Roadrunner



#### Curve-billed Thrasher



## Crissal Thrasher



# Sage Thrasher



#### American Kestrel



Male

Female

# Prairie Falcon



## Red-tailed Hawk





# Golden Eagle



#### Chihuahuan Raven





#### American Crow





#### Great-tailed Grackle





Male

Female

#### Brewer's Blackbird



Male

Female